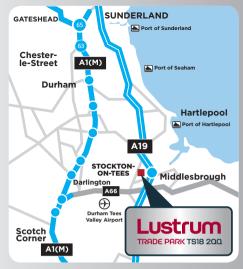

## FORTHCOMING OPPORTUNITY TO LET PRIME TRADE COUNTER UNITS

Lustrum Trade Park, Cheltenham Road, off Portrack Lane, Stockton on Tees TS18 2QQ

## FLEXIBLE UNITS AVAILABLE FROM

222.97 sq m (2,400 sq ft) to 2,972.99 sq m (32,000 sq ft)

Lustrum Trade Park is an exciting new development close to the A19 and located off the well-established retail / trade area, Portrack Lane (A1046).