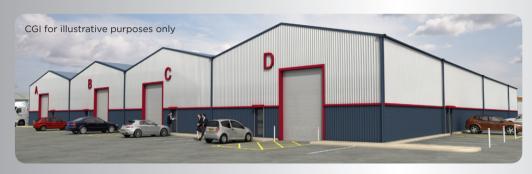

- Newly refurbished units with new cladding, full external decoration, external flood lighting and 24/7 CCTV monitoring
- Internally the units remain in a shell standard for Tenant or Landlord fit out requirements, subject to further discussion and specification
- High quality design with over 6.5m clear eaves height with natural roof lighting
- Prominent trade location with glazed frontages in established retail/trade area
- Dedicated and communal parking with good offloading and vehicle turning space
- Flexible accommodation to meet most occupational requirements
- Flexible unit sizes ranging from 2,400 sq ft up to 32,000 sq ft