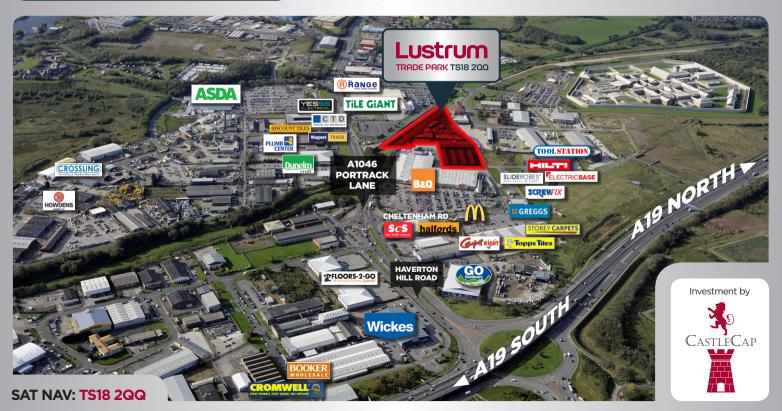

## FORTHCOMING OPPORTUNITY TO LET PRIME TRADE COUNTER UNITS

Lustrum Trade Park, Cheltenham Road, off Portrack Lane, Stockton on Tees TS18 2QQ

## FLEXIBLE UNITS AVAILABLE FROM

222.97 sq m (2,400 sq ft) to 2,972.99 sq m (32,000 sq ft)

Lustrum Trade Park is an exciting new development close to the A19 and located off the well-established retail / trade area, Portrack Lane (A1046).

- Newly refurbished units with new cladding, full external decoration, external flood lighting and 24/7 CCTV monitoring
- Internally the units remain in a shell standard for Tenant or Landlord fit out requirements, subject to further discussion and specification
- High quality design with over 6.5m clear eaves height with natural roof lighting
- Prominent trade location with glazed frontages in established retail/trade area
- Dedicated and communal parking with good offloading and vehicle turning space
- Flexible accommodation to meet most occupational requirements
- Flexible unit sizes ranging from 2,400 sq ft up to 32,000 sq ft